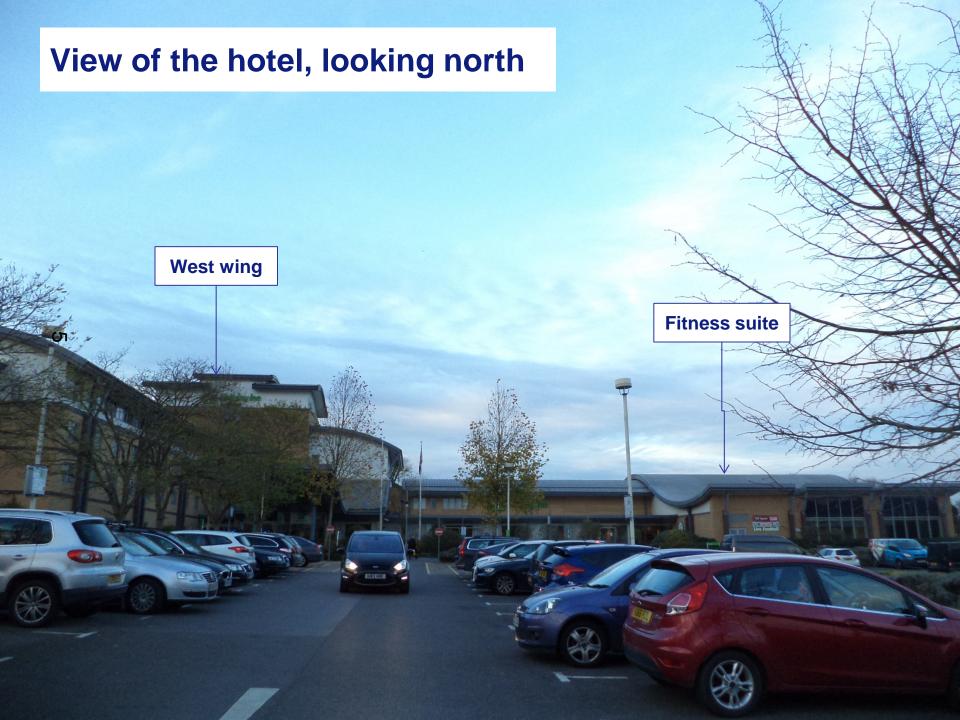

# West Area Planning Committee Presentation

OXFORD CITY COUNCIL

17/02762/FUL

 Holiday Inn Peartree Roundabout Woodstock Road Oxford OX2 8JD





© Crown Copyright and database right 2011. Ordnance Survey 100019348





# **East wing (fitness suite)**



### East wing (fitness suite) looking west



### **Existing elevations**



### **South elevation**



## **Proposed site plan**



## **Proposed ground floor**



# **Proposed first floor**



# Proposed second and third floor





### **Proposed roof plan**



### **Proposed elevations**

### **South elevation**



### **East elevation**



### **Proposed elevations**

### **North elevation**



### **West elevation**



This page is intentionally left blank