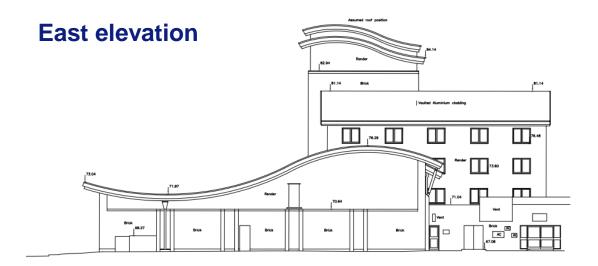

# West Area Planning Committee Presentation

OXFORD CITY COUNCIL

17/02762/FUL

 Holiday Inn Peartree Roundabout Woodstock Road Oxford OX2 8JD





© Crown Copyright and database right 2011. Ordnance Survey 100019348





# **East wing (fitness suite)**



### East wing (fitness suite) looking west



### **Existing elevations**



### **South elevation**



## **Proposed site plan**



## **Proposed ground floor**



# **Proposed first floor**



# Proposed second and third floor





### **Proposed roof plan**



### **Proposed elevations**

### **South elevation**



### **East elevation**



### **Proposed elevations**

### **North elevation**



### **West elevation**



This page is intentionally left blank