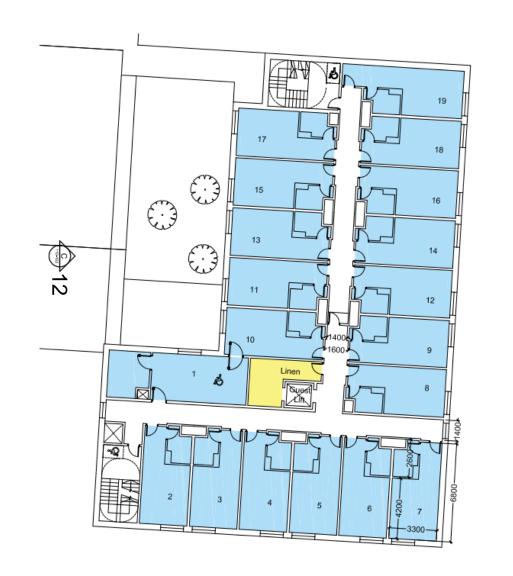

# West Area Planning Committee Presentation

OXFORD CITY COUNCIL

17/02762/FUL

 Holiday Inn Peartree Roundabout Woodstock Road Oxford OX2 8JD





© Crown Copyright and database right 2011. Ordnance Survey 100019348





# **East wing (fitness suite)**



### East wing (fitness suite) looking west



### **Existing elevations**



### **South elevation**



## **Proposed site plan**



## **Proposed ground floor**



# **Proposed first floor**



# Proposed second and third floor





### **Proposed roof plan**



### **Proposed elevations**

### **South elevation**



### **East elevation**



### **Proposed elevations**

### **North elevation**



### **West elevation**



This page is intentionally left blank