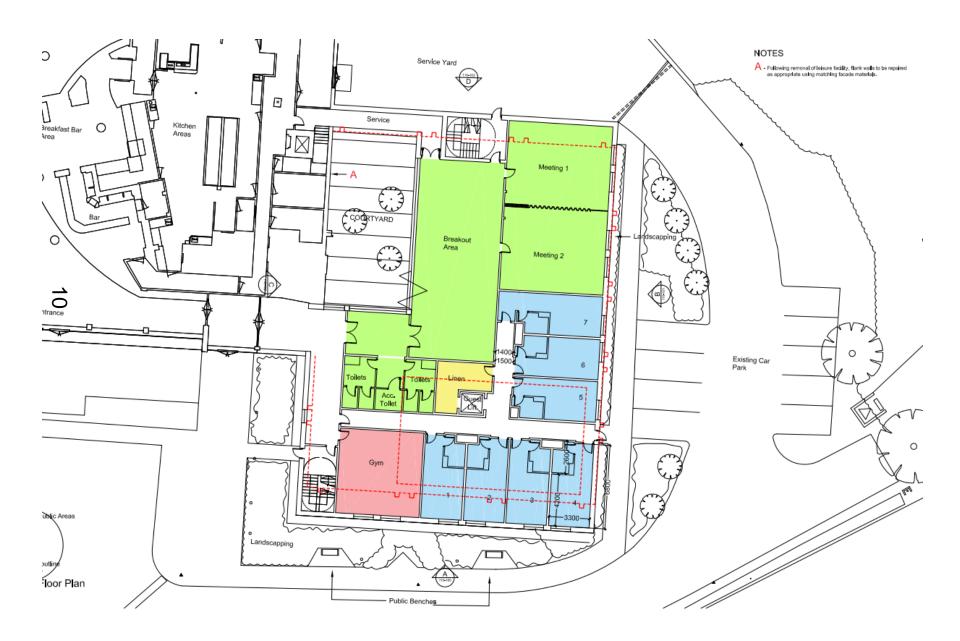

# West Area Planning Committee Presentation

OXFORD CITY COUNCIL

17/02762/FUL

 Holiday Inn Peartree Roundabout Woodstock Road Oxford OX2 8JD





© Crown Copyright and database right 2011. Ordnance Survey 100019348





# **East wing (fitness suite)**



### East wing (fitness suite) looking west



### **Existing elevations**



### **South elevation**



## **Proposed site plan**



## **Proposed ground floor**



# **Proposed first floor**



# Proposed second and third floor





### **Proposed roof plan**



### **Proposed elevations**

### **South elevation**



### **East elevation**



### **Proposed elevations**

### **North elevation**



### **West elevation**



This page is intentionally left blank