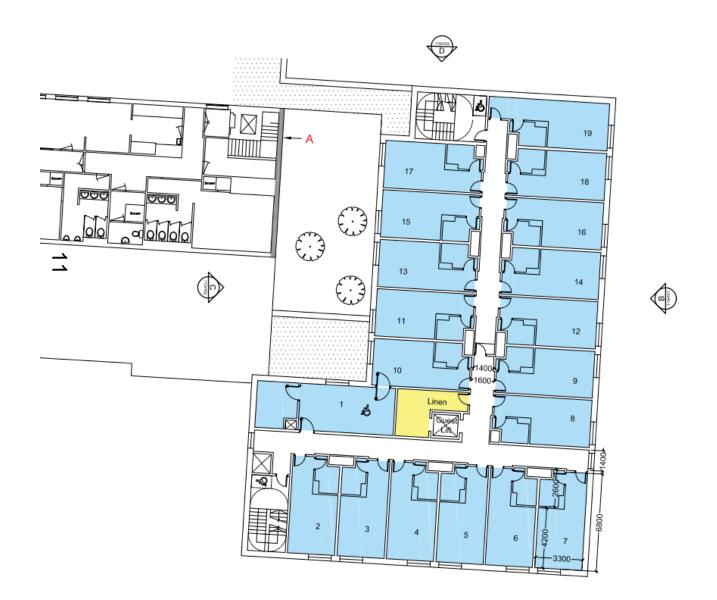

# West Area Planning Committee Presentation

OXFORD CITY COUNCIL

17/02762/FUL

 Holiday Inn Peartree Roundabout Woodstock Road Oxford OX2 8JD





© Crown Copyright and database right 2011. Ordnance Survey 100019348





# **East wing (fitness suite)**



### East wing (fitness suite) looking west



### **Existing elevations**



### **South elevation**



## **Proposed site plan**



## **Proposed ground floor**



# **Proposed first floor**



# Proposed second and third floor





### **Proposed roof plan**



### **Proposed elevations**

### **South elevation**



### **East elevation**



### **Proposed elevations**

### **North elevation**



### **West elevation**



This page is intentionally left blank