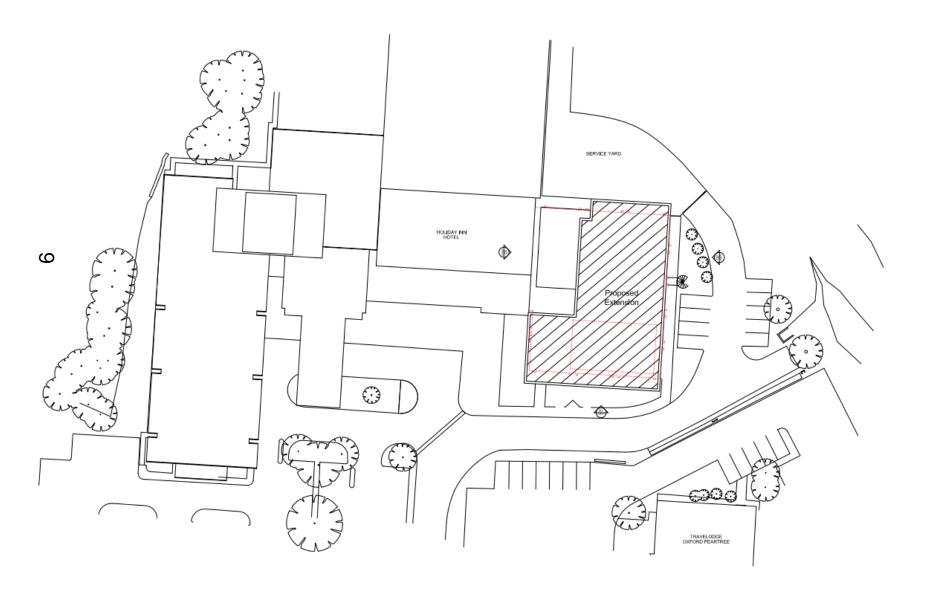

# West Area Planning Committee Presentation

OXFORD CITY COUNCIL

17/02762/FUL

 Holiday Inn Peartree Roundabout Woodstock Road Oxford OX2 8JD





© Crown Copyright and database right 2011. Ordnance Survey 100019348





# **East wing (fitness suite)**



### East wing (fitness suite) looking west



### **Existing elevations**



### **South elevation**



## **Proposed site plan**



## **Proposed ground floor**



# **Proposed first floor**



# Proposed second and third floor





### **Proposed roof plan**



### **Proposed elevations**

### **South elevation**



### **East elevation**



### **Proposed elevations**

### **North elevation**



### **West elevation**



This page is intentionally left blank