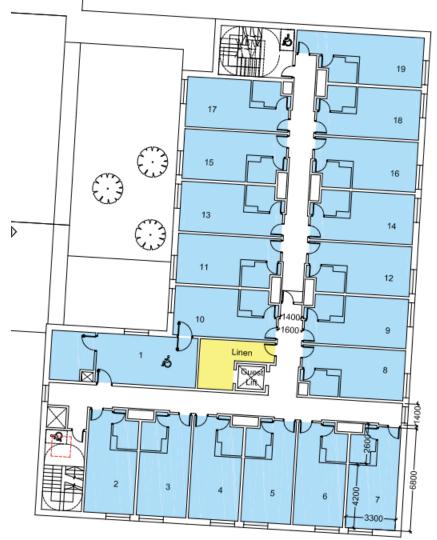

# West Area Planning Committee Presentation

OXFORD CITY COUNCIL

17/02762/FUL

 Holiday Inn Peartree Roundabout Woodstock Road Oxford OX2 8JD





© Crown Copyright and database right 2011. Ordnance Survey 100019348





# **East wing (fitness suite)**



### East wing (fitness suite) looking west



### **Existing elevations**



### **South elevation**



## **Proposed site plan**



## **Proposed ground floor**



# **Proposed first floor**



# Proposed second and third floor





### **Proposed roof plan**



### **Proposed elevations**

### **South elevation**



### **East elevation**



### **Proposed elevations**

### **North elevation**



### **West elevation**



This page is intentionally left blank