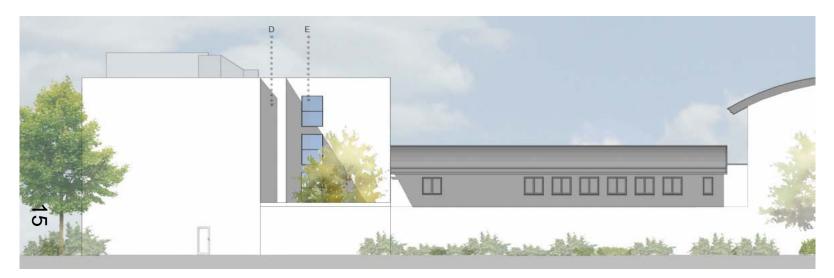

# West Area Planning Committee Presentation

OXFORD CITY COUNCIL

17/02762/FUL

 Holiday Inn Peartree Roundabout Woodstock Road Oxford OX2 8JD





© Crown Copyright and database right 2011. Ordnance Survey 100019348





# **East wing (fitness suite)**



### East wing (fitness suite) looking west



### **Existing elevations**



### **South elevation**



## **Proposed site plan**



## **Proposed ground floor**



# **Proposed first floor**



# Proposed second and third floor





### **Proposed roof plan**



### **Proposed elevations**

### **South elevation**



### **East elevation**



### **Proposed elevations**

### **North elevation**



### **West elevation**



This page is intentionally left blank