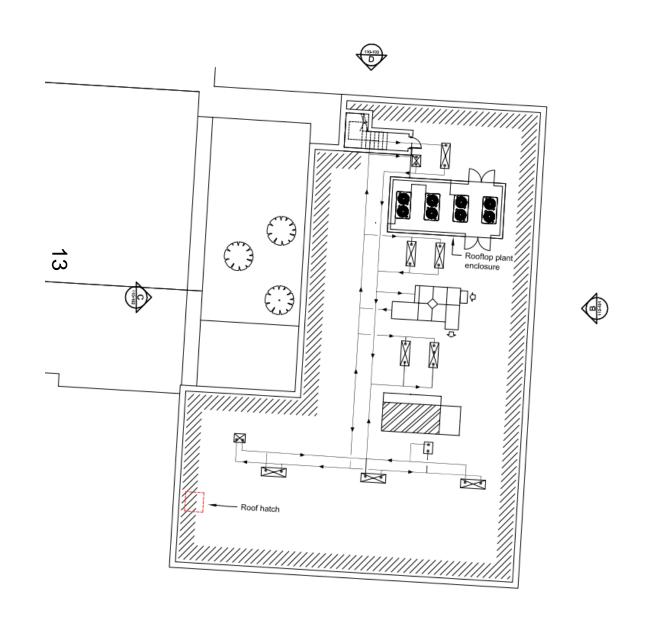

# West Area Planning Committee Presentation

OXFORD CITY COUNCIL

17/02762/FUL

 Holiday Inn Peartree Roundabout Woodstock Road Oxford OX2 8JD





© Crown Copyright and database right 2011. Ordnance Survey 100019348





# **East wing (fitness suite)**



### East wing (fitness suite) looking west



### **Existing elevations**



### **South elevation**



## **Proposed site plan**



## **Proposed ground floor**



# **Proposed first floor**



# Proposed second and third floor





### **Proposed roof plan**



### **Proposed elevations**

### **South elevation**



### **East elevation**



### **Proposed elevations**

### **North elevation**



### **West elevation**



This page is intentionally left blank