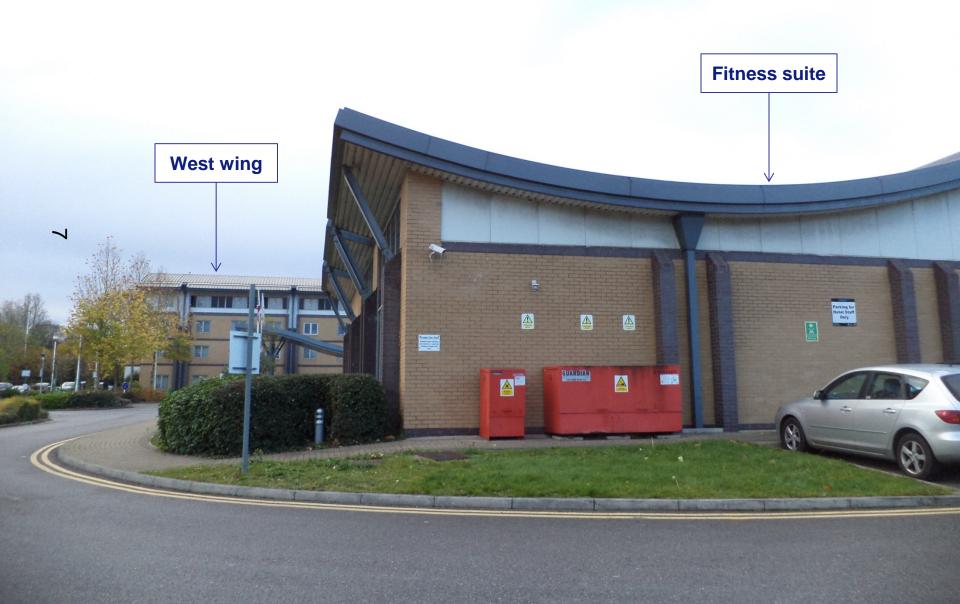

# West Area Planning Committee Presentation

OXFORD CITY COUNCIL

17/02762/FUL

 Holiday Inn Peartree Roundabout Woodstock Road Oxford OX2 8JD





© Crown Copyright and database right 2011. Ordnance Survey 100019348





# **East wing (fitness suite)**



### East wing (fitness suite) looking west



### **Existing elevations**



### **South elevation**



## **Proposed site plan**



## **Proposed ground floor**



# **Proposed first floor**



# Proposed second and third floor





### **Proposed roof plan**



### **Proposed elevations**

### **South elevation**



### **East elevation**



### **Proposed elevations**

### **North elevation**



### **West elevation**



This page is intentionally left blank